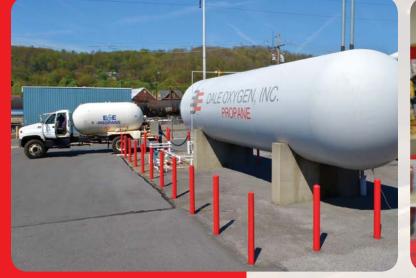

With continued growth and success, Dale Oxygen outgrew the small shop in Dale and moved to the Cambria City section of Johnstown in 1953. The business increased inventory to meet demand and had three trucks in the distribution fleet. Dale Oxygen never stopped growing, and the business moved for the second time to the Hornerstown section of Johnstown in 1963. This location still serves as the headquarters for Dale

## www.daleoxygen.com

Oxygen, the main cylinder-fill plant facility and is home to a 14,000 square foot warehouse to hold and stock inventory for the entire company.

The year 2014 marked 75 proud years in business for Dale Oxygen and the future remains bright. Starting as a small distributorship in Johnstown, Dale Oxygen has grown into a multifaceted regional leader and provider for many key markets that drive our economy and create job growth. We look forward to fostering the business partnerships we have in place, helping our valued customers grow their businesses, and expanding our team to continue being the best family and independently owned gas and welding distributor in the region.