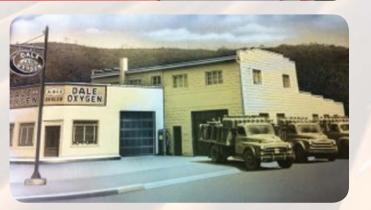

With continued growth and success, Dale Oxygen outgrew the small shop in Dale and moved to the Cambria City section of Johnstown in 1953. The business increased inventory to meet demand and had three trucks in the distribution fleet. Dale Oxygen never stopped growing, and the business moved for the second time to the Hornerstown section of Johnstown in 1963. This location still serves as the headquarters for Dale

## www.daleoxygen.com

Oxygen, the main cylinder-fill plant facility and is home to a 14,000 square foot warehouse to hold and stock inventory for the entire company.

The year 2014 marked 75 proud years in business for Dale Oxygen and the future remains bright. Starting as a small distributorship in Johnstown, Dale Oxygen has grown into a multifaceted regional leader and provider for many key markets that drive our economy and create job growth. We look forward to fostering the business partnerships we have in place, helping our valued customers grow their businesses, and expanding our team to continue being the best family and independently owned gas and welding distributor in the region.